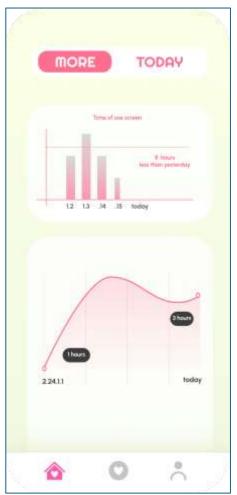

## Use time record

- 1.1 Previous records
- 1.1.1 Previous records detail
- 1.2 Daily record
- 1.2.1 Daily record detail