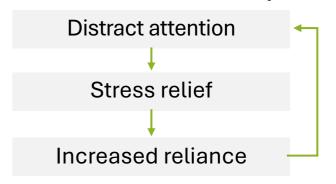

## ---- PERSON -

#### **USER GROUP:**

Adults 21+

#### **ABILITY:**

understanding of technology

JOB:

students, professionals, etc.

## - CONTECT -

### **CONTEXT:**

At home, in the office, or in public places.

#### **ENVIRONMENT:**

FORMAL or LEISURE

## —— ACTIVITIES ——

#### **ACTIVITIES:**

Work, Entertainment, Learning, Daily life

#### CHARACTERISTICS:

high-frequency; long-term; complexity

## — TECHNOLOGY ——

#### **DEVICE:**

Smartp<mark>hone;</mark> Laptop/tablet; Wearable devices

#### **INTERACTION METHODS:**

Touch screen, voice recognition, etc.

## **PERSONA**





## **USER EXPERIENCE MAP**





## Reason of waste of time:

## 1. Aimless behavior

- \* Unaware of time\* Repetitive actions
- \* Reward mechanism

## 2. Stress relief-Vicious cycle How to stop users



How to get out of

## **DESIGN CONCEPT**





Help stress relief



Highlight
Passage of time



Real-time feedback and rewards

**Avoid aimless** tech use and let users to touch a virtual pet for stress relief.

Visualizes time passing and offers feedback, helping users break tech addiction.

## IDEA & USP





As the use time increases.

Visualize time passing



**Mystery Box** 



## INFORMATION ARCHITECTURE





## VISUAL PLAN & WIRETHUMBS



Use a **Pet** to remind you should **Pause** 





## Use time record

- 1.1 Previous records
- 1.1.1 Previous records detail
- 1.2 Daily record
- 1.2.1 Daily record detail

## Interaction

- 2.1 Welcome
- 3.1 Main page
- 3.2 Interaction
- 3.2.1 Feedback
- 3.2.2 Over

## Personal

- 4.1 Personal page
- 4.1.1 Information

3.2.2

- 4.1.2 control