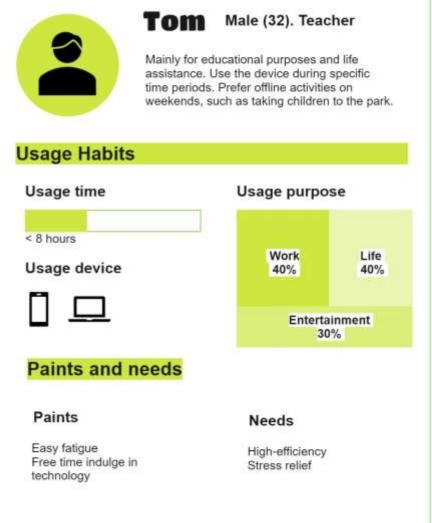

# PET PAUSE

**Project 2 Being Human** 



Dongyu Wang 11/12/24

Design and new media





















PETTING PET

## **PACT**



## ---- PERSON -

#### **USER GROUP:**

Adults 21+

#### **ABILITY:**

understanding of technology

JOB:

students, professionals, etc.

## - CONTECT -

### **CONTEXT:**

At home, in the office, or in public places.

#### **ENVIRONMENT:**

FORMAL or LEISURE

## —— ACTIVITIES ——

#### **ACTIVITIES:**

Work, Entertainment, Learning, Daily life

#### CHARACTERISTICS:

high-frequency; long-term; complexity

## — TECHNOLOGY ——

#### **DEVICE:**

Smartp<mark>hone;</mark> Laptop/tablet; Wearable devices

#### **INTERACTION METHODS:**

Touch screen, voice recognition, etc.

## **PERSONA**





## **USER EXPERIENCE MAP**





## Reason of waste of time:

## 1. Aimless behavior

- \* Unaware of time\* Repetitive actions
- \* Reward mechanism

## 2. Stress relief-Vicious cycle How to stop users



How to get out of

## **DESIGN CONCEPT**





Help stress relief



Highlight
Passage of time



Real-time feedback and rewards

**Avoid aimless** tech use and let users to touch a virtual pet for stress relief.

Visualizes time passing and offers feedback, helping users break tech addiction.

## IDEA & USP





As the use time increases.

Visualize time passing



**Mystery Box** 



## INFORMATION ARCHITECTURE





## VISUAL PLAN & WIRETHUMBS



Use a **Pet** to remind you should **Pause** 





## Use time record

- 1.1 Previous records
- 1.1.1 Previous records detail
- 1.2 Daily rec