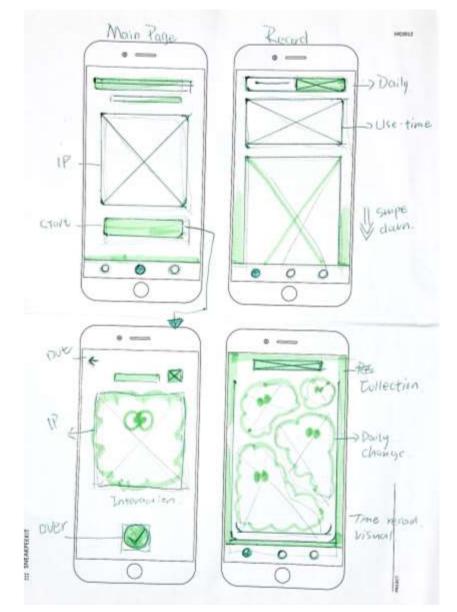

## VISUAL PLAN & WIRETHUMBS

Use a **Pet** to remind you should **Pause** 

## Use time record

- 1.1 Previous records
- 1.1.1 Previous records detail
- 1.2 Daily record
- 1.2.1 Daily record detail

## Interaction

- 2.1 Welcome
- 3.1 Main page
- 3.2 Interaction
- 3.2.1 Feedback
- 3.2.2 Over

## Personal

- 4.1 Personal page
- 4.1.1 Information

3.2.2

- 4.1.2 control set
- 4.2 Reward
- 4.3 set