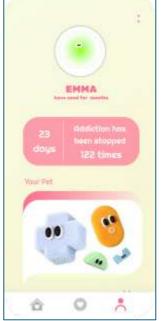

## Use time record

- 1.1 Previous records
- 1.1.1 Previous records detail
- 1.2 Daily record
- 1.2.1 Daily record detail

## Interaction

- 2.1 Welcome
- 3.1 Main page
- 3.2 Interaction
- 3.2.1 Feedback
- 3.2.2 Over

## Personal

- 4.1 Personal page
- 4.1.1 Information

3.2.2

- 4.1.2 control set
- 4.2 Reward
- 4.3 set