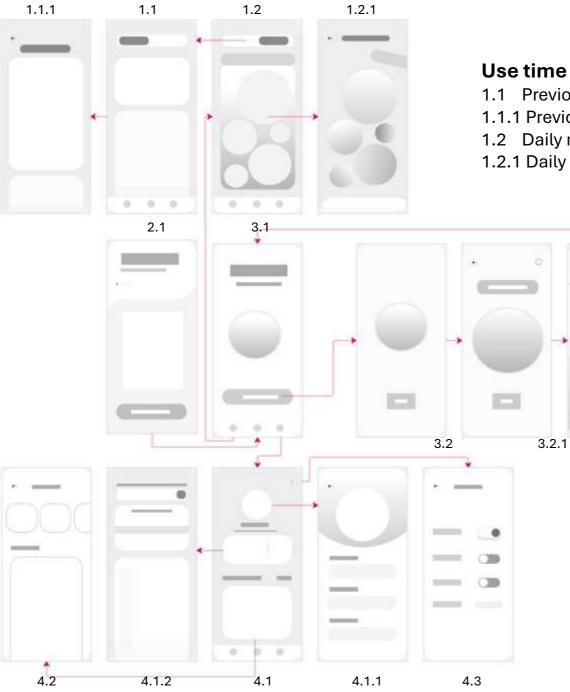

## INFORMATION ARCHITECTURE

## Use time record

- 1.1 Previous records
- 1.1.1 Previous records detail
- 1.2 Daily record
- 1.2.1 Daily record detail

## Interaction

- 2.1 Welcome
- 3.1 Main page
- 3.2 Interaction
- 3.2.1 Feedback
- 3.2.2 Over

## Personal

- 4.1 Personal page
- 4.1.1 Information

3.2.2

- 4.1.2 control set
- 4.2 Reward
- 4.3 set