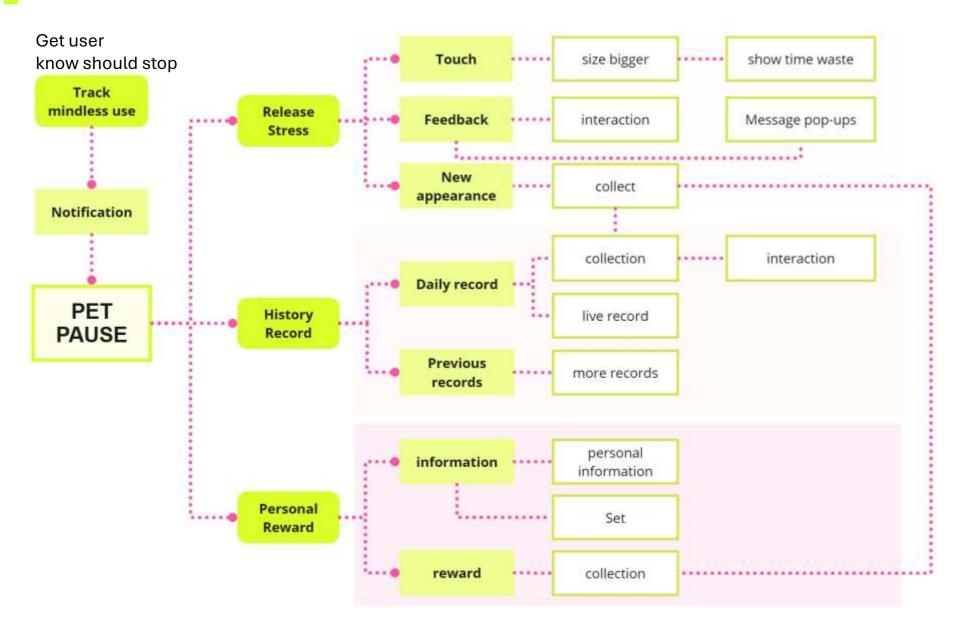

## INFORMATION ARCHITECTURE

## VISUAL PLAN & WIRETHUMBS

Use a **Pet** to remind you should **Pause** 

## Use time record

- 1.1 Previous records
- 1.1.1 Previous records detail
- 1.2 Daily record
- 1.2.1 Daily record detail

## Interaction

- 2.1 Welcome
- 3.1 Main page
- 3.2 Interaction
- 3.2.1 Feedback
- 3.2.2 Over

## Personal

- 4.1 Personal page
- 4.1.1 Information

3.2.2

- 4.1.2 control set
- 4.2 Reward
- 4.3 set