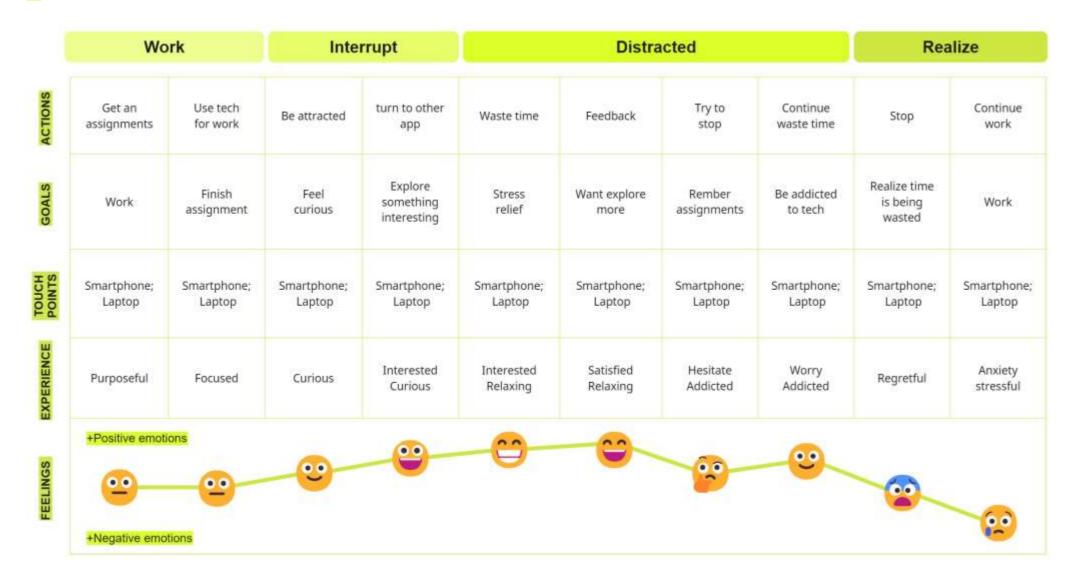

# PET PAUSE

**Project 2 Being Human** 



Dongyu Wang 11/12/24

Design and new media





















PETTING PET

## **PACT**



## ---- PERSON -

#### **USER GROUP:**

Adults 21+

#### **ABILITY:**

understanding of technology

JOB:

students, professionals, etc.

## - CONTECT -

### **CONTEXT:**

At home, in the office, or in public places.

#### **ENVIRONMENT:**

FORMAL or LEISURE

## —— ACTIVITIES ——

#### **ACTIVITIES:**

Work, Entertainment, Learning, Daily life

#### CHARACTERISTICS:

high-frequency; long-term; complexity

## — TECHNOLOGY ——

#### **DEVICE:**

Smartp<mark>hone;</mark> Laptop/tablet; Wearable devices

#### **INTERACTION METHODS:**

Touch screen, voice recognition, etc.

## **PERSONA**





## **USER EXPERIENCE MAP**





## Reason of waste of time:

## 1. Aimless behavior

- \* Unaware of time\* Repetitive actions
- \* Reward mechanism

## 2. Stress relief-Vicious cycle How to stop users



How to get out of

## **DESIGN CONCEPT**





Help stress relief



Highlight
Passage of time



Real-time feedback and rewards

**Avoid aimless** tech use and let users to touch a virtual pet for stress relief.

Visualizes time passing and offers feedback, helping users break tech addiction.

## IDEA & USP





As the use time increases.

Visualize time passing



**Mystery Box** 



## INFORMATION ARCHITECTURE





## VISUAL PLAN & WIRETHUMBS



Use a **Pet** to remind you should **Pause** 





## Use time record

- 1.1 Previous records
- 1.1.1 Previous records detail
- 1.2 Daily record
- 1.2.1 Daily record detail