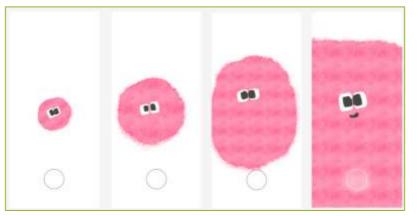

## IDEA & USP

As the use time increases.

Visualize time passing

**Mystery Box** 