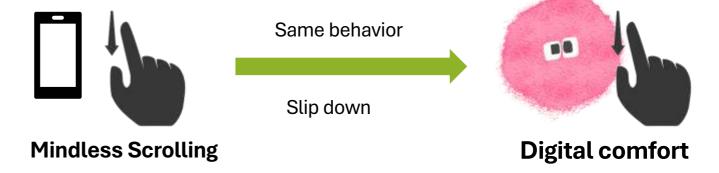

## 1. Aimless behavior

- \* Unaware of time\* Repetitive actions
- \* Reward mechanism