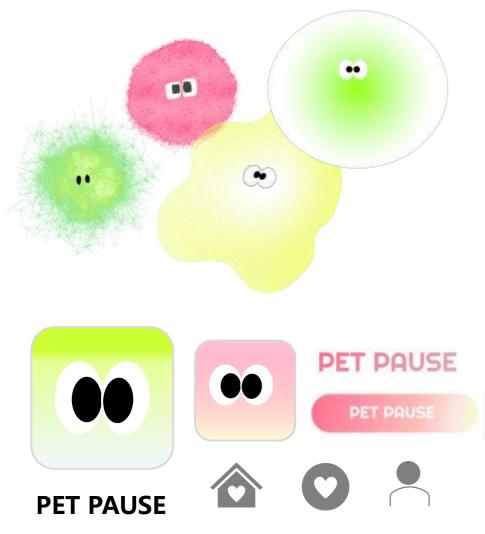

## VISUAL PLAN & WIRETHUMBS

Use a **Pet** to remind you should **Pause** 

## IDEA & USP

As the use time increases.

Visualize time passing

**Mystery Box** 