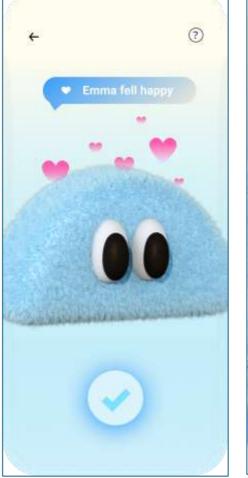

## Interaction

- 2.1 Welcome
- 3.1 Main page
- 3.2 Interaction
- 3.2.1 Feedback
- 3.2.2 Over