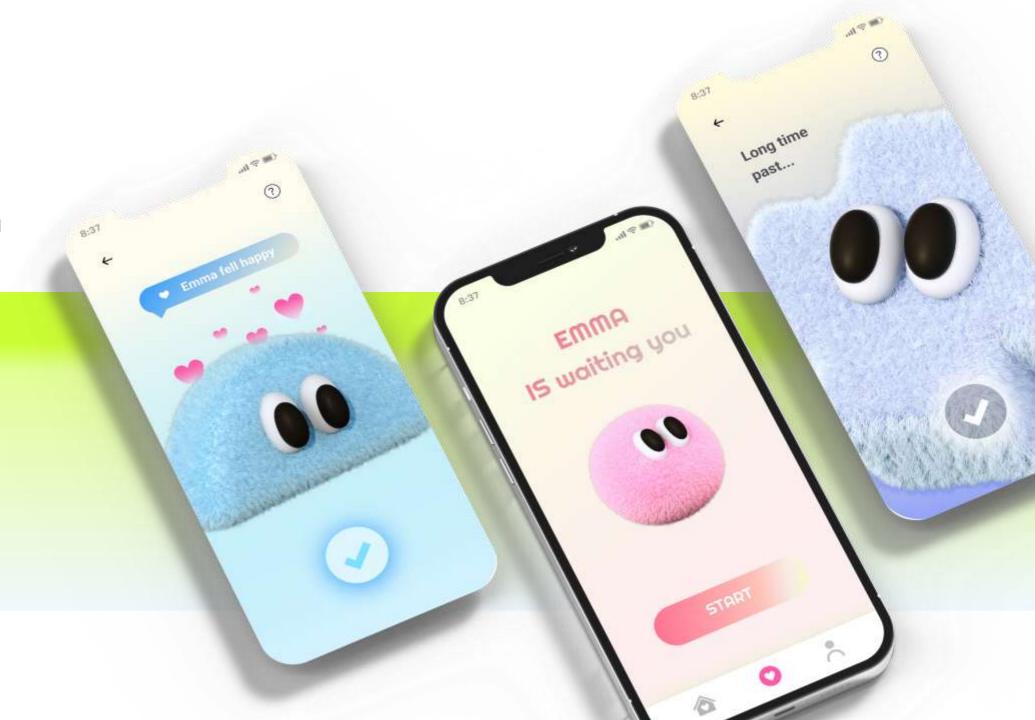

## **DESIGN CONCEPT**

Help stress relief

Highlight
Passage of time

Real-time feedback and rewards

**Avoid aimless** tech use and let users to touch a virtual pet for stress relief.

Visualizes time passing and offers feedback, helping users break tech addiction.

## VISUAL PLAN & WIRETHUMBS

Use a **Pet** to remind you should **Pause** 