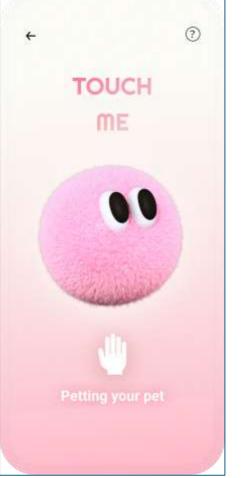

## Interaction

- 2.1 Welcome
- 3.1 Main page
- 3.2 Interaction
- 3.2.1 Feedback
- 3.2.2 Over